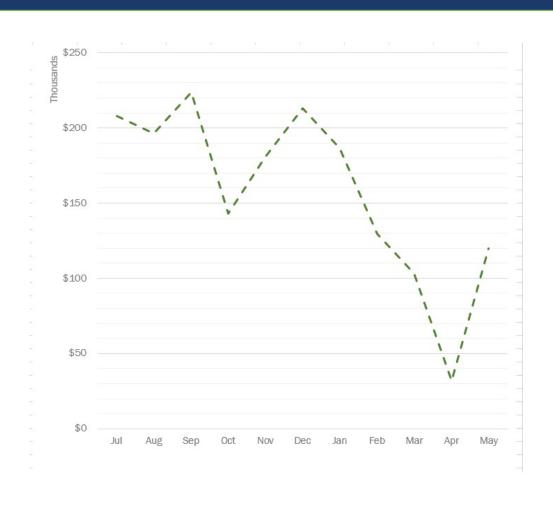

# **Cash-Flow Projections FY23**

|                                         | Year 1 2022-23 Projected & Actuals |                |                 |                 |                 |                 |                 |                 |  |
|-----------------------------------------|------------------------------------|----------------|-----------------|-----------------|-----------------|-----------------|-----------------|-----------------|--|
|                                         | Nov<br>Actuals                     | Dec<br>Actuals | Jan<br>Forecast | Feb<br>Forecast | Mar<br>Forecast | Apr<br>Forecast | May<br>Forecast | Jun<br>Forecast |  |
| Beginning Cash                          | 223,888                            | 143,011        | 180,396         | 212,815         | 186,734         | 129,645         | 103,134         | 31,689          |  |
| REVENUE                                 |                                    |                |                 |                 |                 |                 |                 |                 |  |
| Revenue from Local Sources              | -                                  | 6.189          | 3.556           | 3,556           | 3,556           | 3.556           | 3,556           | 98,033          |  |
| Revenue From State Sources              | 101,825                            | 101,817        | 122,532         | 50,476          | 37,037          | 47,671          | 34,856          | 51,407          |  |
| Revenue from Federal Sources            | -                                  | 33,072         | 17,778          | 15,778          | 18,028          | 17,778          | 25,208          | 65,795          |  |
| Other Financing Sources                 | -                                  | -              | -               |                 | -               | -               | -               | -               |  |
| Other Items                             | -                                  | -              | -               | -               | -               | -               | -               | 10-             |  |
| TOTAL REVENUE                           | 101,825                            | 141,078        | 143,865         | 69,810          | 58,621          | 69,005          | 63,619          | 215,235         |  |
| EXPENSES                                |                                    |                |                 |                 |                 |                 |                 |                 |  |
| Personnel Services-Compensation         | 42,234                             | 37,020         | 43,332          | 43,332          | 43,332          | 43,332          | 43,332          | 43,332          |  |
| Personnel Services-Employee Benefits    | 9,001                              | 7,609          | 11,626          | 11,626          | 11,626          | 11,626          | 11,626          | 11,626          |  |
| Professional and Technical Services     | 27,840                             | 35,665         | 29,437          | 14,437          | 34,539          | 14,437          | 40,660          | 31,268          |  |
| Purchased Property Services             | 17,370                             | 16,243         | 19,950          | 19,950          | 19,950          | 19,857          | 21,773          | 26,253          |  |
| Other Purchased Services                | 18,057                             | 2,807          | 6,010           | 5,454           | 5,172           | 5,172           | 5,172           | 9,756           |  |
| Supplies                                | 6,523                              | 2,013          | 1,091           | 1,091           | 1,091           | 1,091           | 12,501          | _               |  |
| Property                                | 59,589                             | 1/-            | -               | -               | -               | -               | -               | 5,000           |  |
| Debt Service & Miscellaneous            | -                                  | 1-             | -               | -               | -               | -               | -               | -               |  |
| TOTAL EXPENSES                          | 180,614                            | 101,356        | 111,446         | 95,890          | 115,710         | 95,515          | 135,064         | 127,235         |  |
| Operating Cash Inflow (Outflow)         | (78,789)                           | 39,722         | 32,419          | (26,081)        | (57,090)        | (26,511)        | (71,445)        | 88,000          |  |
| Cleared Checks prior FY and Liabilities | (2.089)                            | (2.337)        | -1              | -               |                 |                 |                 |                 |  |
| Ending Cash                             | 143,011                            | 180,396        | 212,815         | 186,734         | 129,645         | 103,134         | 31,689          | 119,689         |  |
| Days Cash on Hand                       | 24                                 | 53             | 57              | 58              | 34              | 32              | 7               | 28              |  |

# **Cash-Flow Projections Graph FY23**