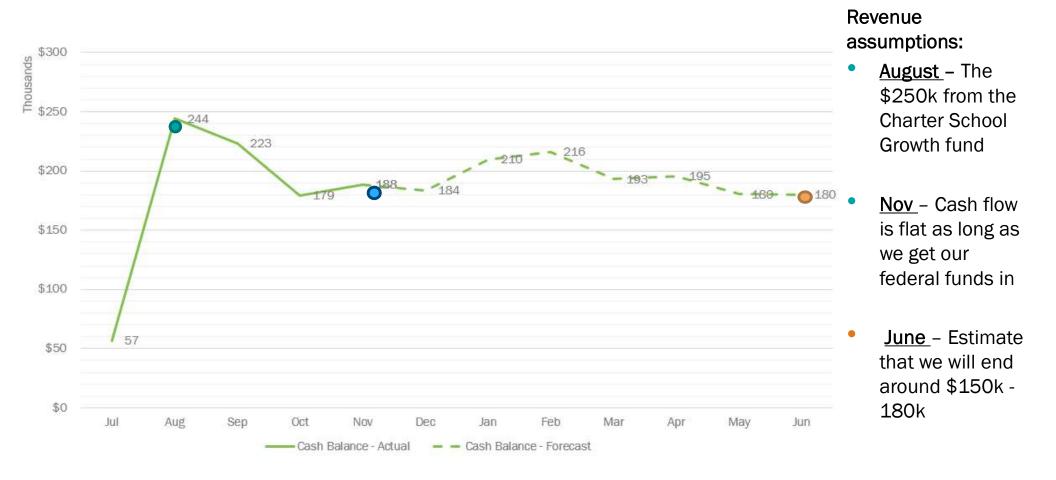

# 2021-2022 Monthly Cash Balance Projection

We currently have \$150k outstanding in CSP that we can process as soon as we BAR the award letter that we received on 12/13/21.

Depending on the timing of federal funding, we might have at least 50 days of cash on hand each month.